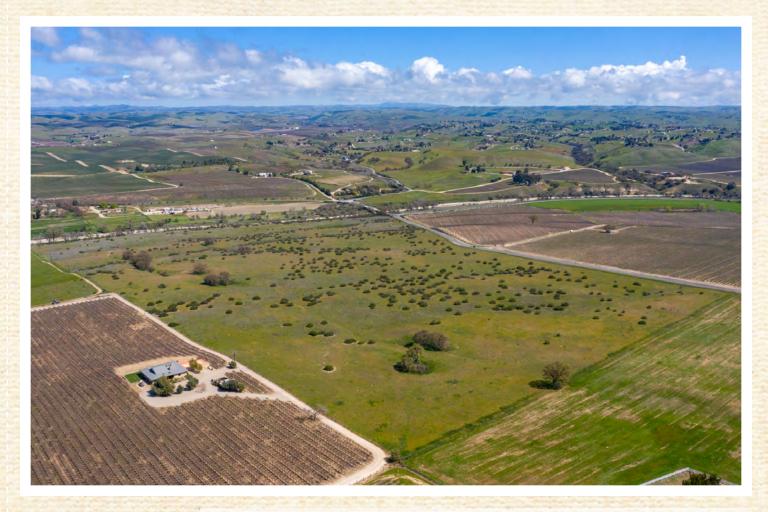

# Overview

This very use-able, vacant lot constituting 45.5± acres of land is zoned agriculture and comprised of one certificated parcel located in the Estrella-Jardine area of northeastern Paso Robles.

Tucked between vineyards and grazing land, the Estrella-Jardine Acreage offers breathtaking views and a blank sheet—the foundations dreams are built upon. Estrella Jardine Parcel 3 would be ideal for dry farming and other ag uses, including sites for building a home and appurtenant structures.