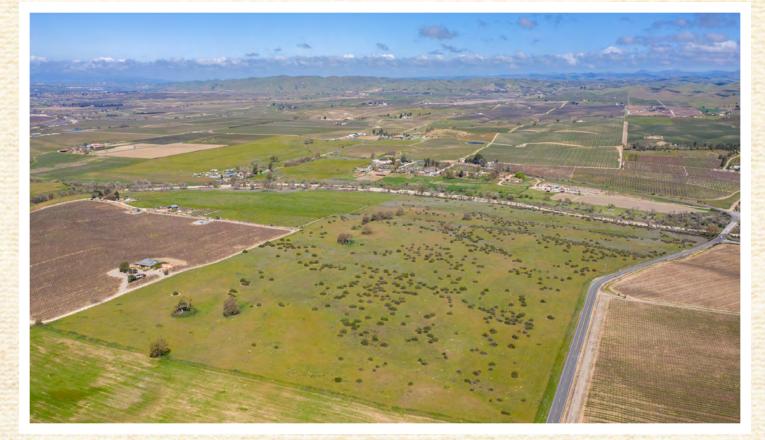

# Overview

This very use-able, vacant lot constituting 45.5± acres of land is zoned agriculture and comprised of one certificated parcel located in the Estrella-Jardine area of northeastern Paso Robles.

Tucked between vineyards and grazing land, the Estrella-Jardine Acreage offers breathtaking views and a blank sheet—the foundations dreams are built upon. Estrella Jardine Parcel 3 would be ideal for dry farming and other ag uses, including sites for building a home and appurtenant structures.