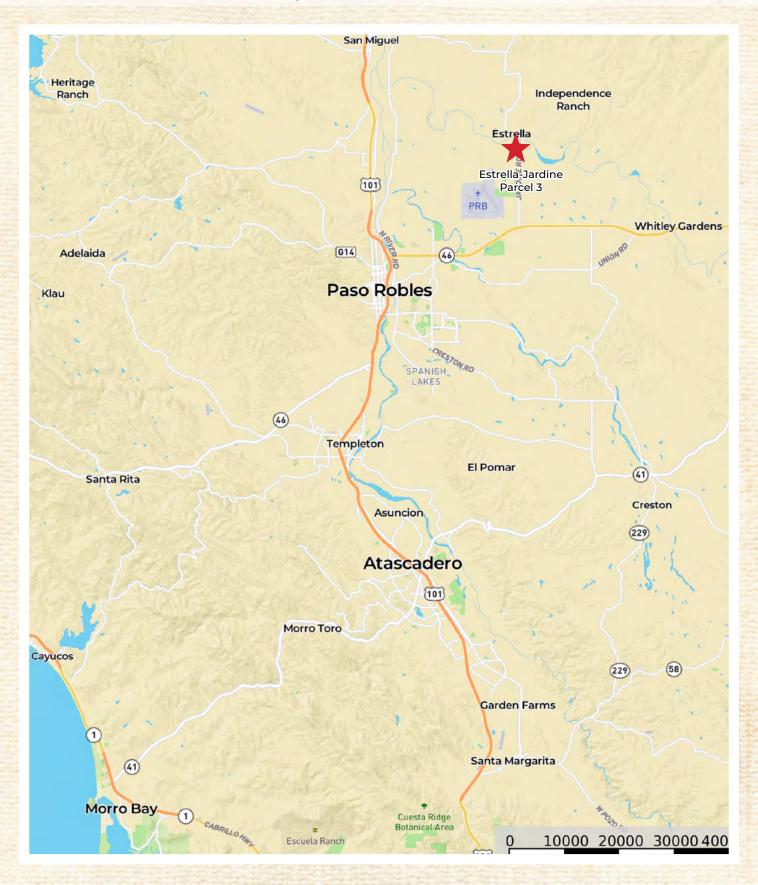

~ PARCEL 3 ~ Jardine Road | Paso Robles, California 93446

# Overview

This very use-able, vacant lot constituting 45.5± acres of land is zoned agriculture and comprised of one certificated parcel located in the Estrella-Jardine area of northeastern Paso Robles.